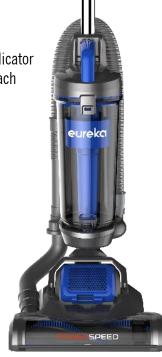

## LIGHTWEIGHT UPRIGHT

### **FEATURES**

Ultra-lightweight for easy cleaning

170º Swivel steering for ultimate maneuverability Single Cyclone System for Power Clean

Extra Large Dust Cup capacity

Transparent Tank for Dust Level Indicator Ergonomic handle with Extended Reach

Adjustable Floor Setting Clear view nozzle window One-button release Dust Tank

Washable HEPA

Tools on board: 3-in-1 Crevice Tool w/ Dusting Brush and Upholstery Tool, Pet-Turbo Brush and Hard Floor Adaptor